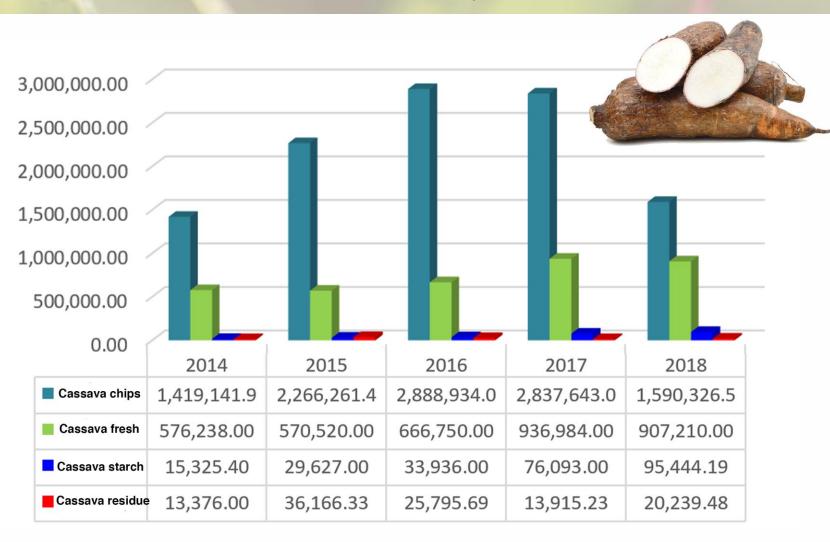

#### The total number of exportation

The total number of cassava exportation from 2014 to 2018 (Tone)