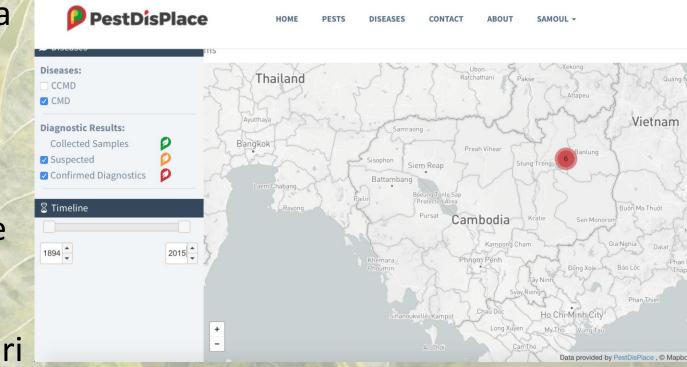

### Cassava Mosaic Virus Disease (CMD)

- In May 2015, Sri Lankan cassava mosaic virus (SLCMV) was reported for the first time infecting cassava in Eastern Cambodia.
- The report consisted of positive virus detection from a single commercial plantation with symptomatic plants in Ratanakiri province

#### CMD Announcement in Rattanakiri province

ງຕະກອງແກອງສຸສສູອງ ជាតិ សាសនា ពេះមហាត្យវ

### Cassava Mosaic Virus Disease (CMD)

 In 2019, about 12 provinces have been official reported about outbreak of CMD.

Coordinate System: WGS 1984 UTM Zone 48N Projection: Transverse Mercator Datum: WGS 1984 Units: Meter