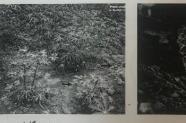

#### ១. ពេងសញ្ញា

**រោគសញ្ញាភាគច្រើន** គឺពណ៌មិនប្រក្រតីនៃស្លឹកដែលប្រែប្រួលពីពណ៌បៃតងព្រលែតទៅលឿង។ ដើមដែលរងការបំផ្លាញខ្លាំងមានសភាពក្រិនតឿ និងលូតលាស់យឺត។ ស្លឹកមានទំហំតូច ហើយនៅលើស្លឹកមានស្នាមអុចៗដូចៗដ្ទាជាលក្ខណៈឯកសណ្ឋានហើយភាគច្រើនមាននៅគល់ស្លឹក។

រោគសញ្ញាបំផ្លាញលើស្លឹក

(រូបខាងឆ្វេងចម្ការដំឡូងនៅខេត្តរតនតិរី រូបកណ្តាលចម្ការដំឡូងនៅខេត្តក្រចេះ រូបខាងស្តាំចម្ការដំឡូងនៅខេត្តត្បូងឃ្មុំ រូបភាពដោយអង្គការ FAO)