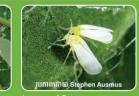

យាកសញ្ញារបស់ជំងឺម៉ុសាអ៊ីក គឺជំឡុងមីមានស្លឹករូញ មានចំណុចតួចៗជាច្រើនពណ៌ពេញិង ឬត្រូវលាតនៅលើ ផ្ទៃស្លឹក និងដើមក្រិនលូតលាស់ខ្សោយជាងពម្មតា។ ជំងឺនេះឆ្លងដោយការប្រើប្រាស់ពុជនៃលមានជំងឺស្រាប់ ហើយ ដែលត្រូវឲម្ភងទៅចម្លារដំណាំដំឡូងមីដទៃទៀតតាមរយៈរុយពណ៌ស (White by) ដោយការឥញ្ចក់របស់វា។

#### ២. អត្តរទទួទ

- ជំងឺនេះឆ្លងតាមរយៈ៖
- យកពូជដែលមានជំងឺមក
- 🔹 ឆ្លងតាមរយៈរុយសជាភ្នាក់ងារចម្លង
- ពីដើមមានជំងឺទៅដើមមានសុខភាពល្អ

យសដែលជាភ្នាក់ងារចម្លងជំងឺ