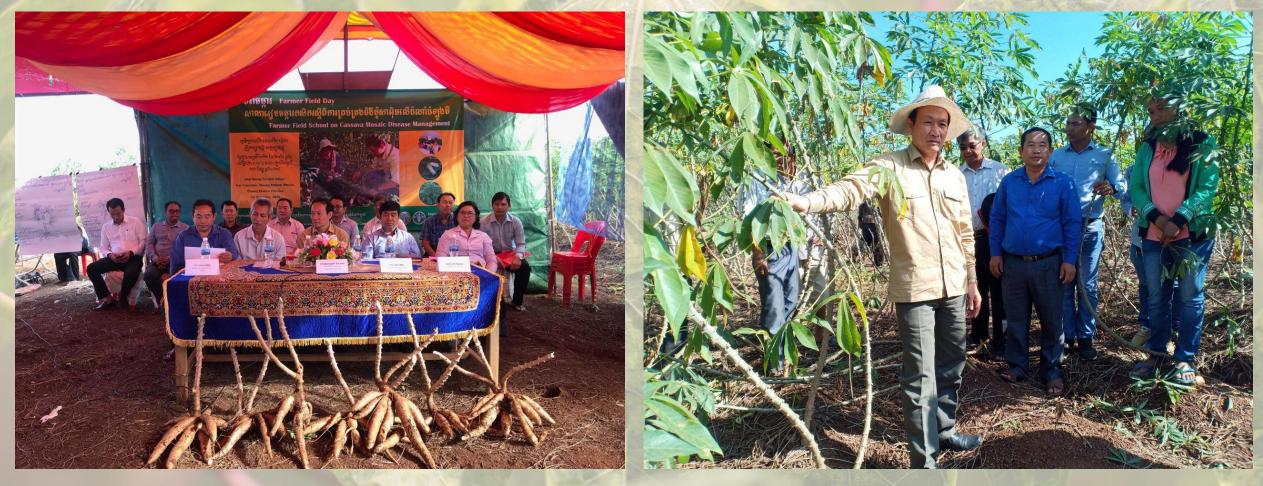

### International Collaboration

- The project has completed several activities and outputs:
  - Conducted technical training workshops on surveillance and planning for CMD including sampling procedures and operationalization of field e-surveillance using p-trackers.
  - Supported and set-up PCR/ELISA facilities for the identification of CMD viruses at NPPO laboratory and trained laboratory technicians on the uses of PCR/ELISA for virus characterization.
  - Established FFS to facilitate the experiential learning process for farmers by using IPM approach for the control of CMD
  - Produced information, education and communication (IEC) materials for awareness raising on CMD (leaflet, poster and educational video clip).
  - Disseminated knowledge, good practices and lessons learnt on CMD management through farmer field days and dissemination workshop

### Famer Field Day In Tboung Khmum province

- Educational video clip "Managing Cassava Mosaic Disease (CMD)
  - Produced by GDA within the framework of the project that supported by FAO
  - This video broadly shared by Facebook, Youtube and TV.