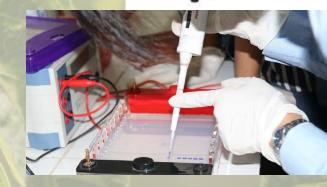

### International Collaboration

- The project has completed several activities and outputs:
  - Conducted technical training workshops on surveillance and planning for CMD including sampling procedures and operationalization of field e-surveillance using p-trackers.
  - Supported and set-up PCR/ELISA facilities for the identification of CMD viruses at NPPO laboratory and trained laboratory technicians on the uses of PCR/ELISA for virus characterization.
  - Established FFS to facilitate the experiential learning process for farmers by using IPM approach for the control of CMD
  - Produced information, education and communication (IEC) materials for awareness raising on CMD (leaflet, poster and educational video clip).
  - Disseminated knowledge, good practices and lessons learnt on CMD management through farmer field days and dissemination workshop