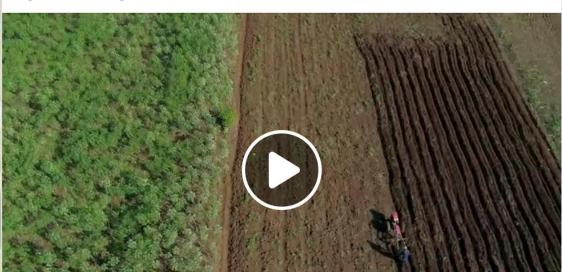

អគ្គនាយកដ្ឋានកសិកម្ម**/ General Directorate of Agriculture** January 30 · 🏈

[English Below] វីដេអូស្កីពី "ការគ្រប់គ្រងជំងឺម៉ូសាអ៊ិចលើដំណាំដំឡូងមី" Managing Cassava Mosaic Disease (CMD) វីដេអូនេះត្រូវបានផលិតរៀបចំដោយអគ្គនាយកដ្ឋានកសិកម្ម ក្នុងក្របខណ្ឌគម្រោងបង្កើន សមត្ថភាពគ្រប់គ្រងការរាត្បាតនៃជំងឺម៉ូសាអ៊ិចលើដំណាំដំឡូងមីនៅកម្ពុជា ដែលគាំទ្រមូនិធិ ដោយអង្គការស្បៀង និងកសិកម្មនៃសហប្រជាជាតិ (FAO)។ The video on "Managing Cassava Mosaic Disease (CMD)" is produced by the General Directorate of Agriculture (GDA) within the framework of the project "Strengthening Capacity in Managing the Cassava Mosaic Virus Infestation in Cambodia", financially supported by the Food and Agriculture Organization of the United Nation (FAO).

Before planting cassava, farmers need to clean and plow the land, and make ridges for planting.

Comment

🗘 🕽 😮 Sunny Kim, Mithona Ouk and 157 others

ה' Like

378 Shares

*G* Share