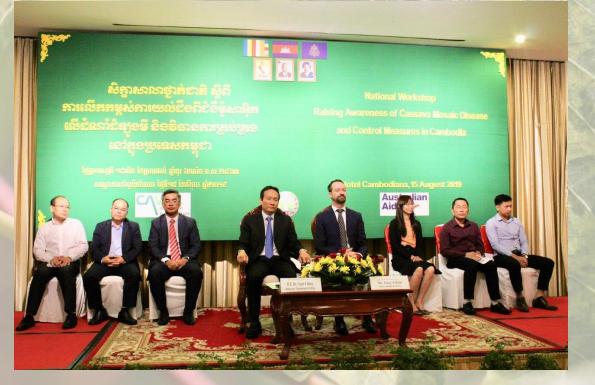

 National workshop on awareness-raising on Cassava Mosaic Disease and its control measure in Cambodia was held on 15<sup>th</sup> August 2019 supported by CAVAC.

 Regional Workshop on Raising Awareness of Cassava Mosaic Disease and Control Management in Cambodia, which held in Siem Reap, Banteay Meanchey, Kratie, Preah Vihear, Pusat and Battambang