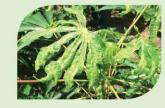

#### ១. ពេងសញ្ញា

**រោគសញ្ញាភាគច្រើន** គឺពណ៌មិនប្រក្រតីនៃស្លឹកដែលប្រែប្រួលពីពណ៌បៃតងព្រលែតទៅលឿង។ ដើមដែលរងការបំផ្លាញខ្លាំងមានសភាពក្រិនតឿ និងលូតលាស់យឺត។ ស្លឹកមានទំហំតូច ហើយនៅលើស្លឹកមានស្នាមអុចៗដូចៗដ្ទាជាលក្ខណៈឯកសណ្ឋានហើយភាគច្រើនមាននៅគល់ស្លឹក។

រោគសញ្ញាបំផ្លាញលើស្លឹក

(រូបខាងឆ្វេងចម្ការដំឡូងនៅខេត្តរតនតិរី រូបកណ្តាលចម្ការដំឡូងនៅខេត្តក្រចេះ រូបខាងស្តាំចម្ការដំឡូងនៅខេត្តត្បូងឃ្មុំ រូបភាពដោយអង្គការ FAO)