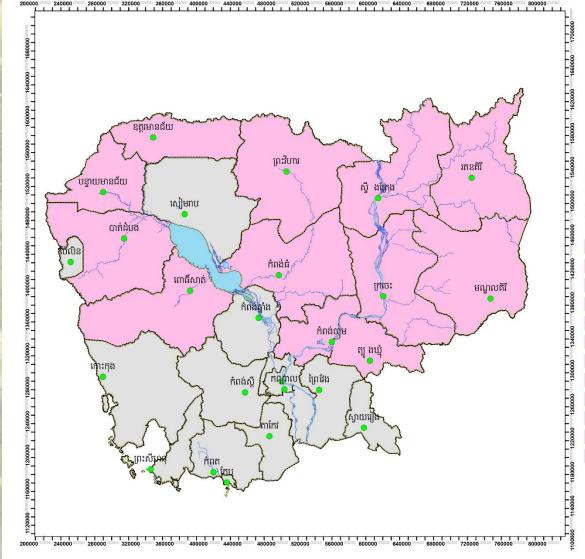

#### **Overview Cassava Production**

- Cassava production has increased sharply from less than 30,000 ha in 2004 to about 600,000 ha in 2017, yielding around 13.8 million tons.
- Currently, cassava is the second most important crop after rice, employing hundreds of thousands of small farmers. Cassava is grown in the highlands, especially in Banteay Meanchey, Battambang, Kratie, Odor Meanchey, Pailin, Tboung Khmum and Kampong Thom.
- Most cassava varieties are from Thailand, such as Rayong 50, Rayong 60, Kasetsart 80, Kasetsart 81 and Hauy Bong 60, and some other species from Vietnam.

### The Proportion of Cassava Production Area

### Cassava Mosaic Virus Disease (CMD)

 In 2019, about 12 provinces have been official reported about outbreak of CMD.

Coordinate System: WGS 1984 UTM Zone 48N Projection: Transverse Mercator Datum: WGS 1984 Units: Meter