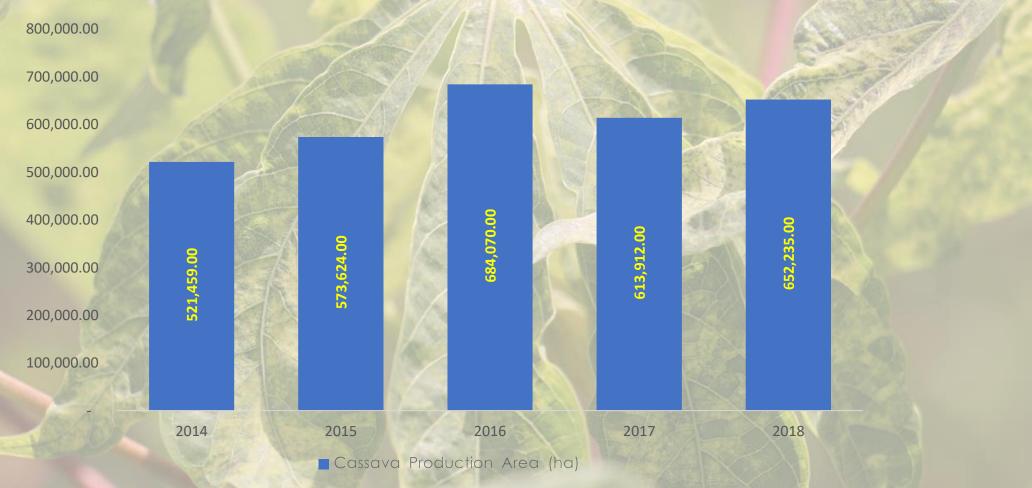

#### **Overview Cassava Production**

- Cassava production has increased sharply from less than 30,000 ha in 2004 to about 600,000 ha in 2017, yielding around 13.8 million tons.
- Currently, cassava is the second most important crop after rice, employing hundreds of thousands of small farmers. Cassava is grown in the highlands, especially in Banteay Meanchey, Battambang, Kratie, Odor Meanchey, Pailin, Tboung Khmum and Kampong Thom.
- Most cassava varieties are from Thailand, such as Rayong 50, Rayong 60, Kasetsart 80, Kasetsart 81 and Hauy Bong 60, and some other species from Vietnam.

### The Proportion of Cassava Production Area