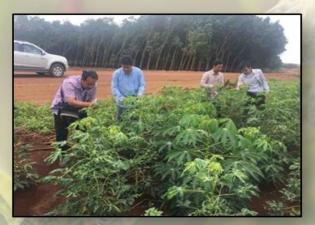

### CMD Control Strategies (Cont.)

- PDAFF has to put efforts in encouraging farmers to regularly check their farms. If the cassava farms are found to be infected with CMD, timely and appropriate actions must be taken in order to prevent the spread, and report to the GDA.
- PDAFF has to collaborate with local authority and farmers to map the infected area and non-infected area, explore the possibility and make necessary arrangements in order to help secure the supply of planting materials from disease-free zones to other zones.
- Farmers have to report to and communicate with commune extension workers, district office of agriculture or PDAFF if their farms are suspected with CMD infection and to seek their technical advices on cassava production.

#### International Collaboration

- The government of Cambodia has requested for technical assistance from FAO in order to manage and prevent the disease spread.
- The TCP-3604 "Strengthening Capacity in Managing the Incursion of Cassava Mosaic Virus Infestation in Cambodia" project was therefore formulated to build capacity of the National Plant Protection Organization (NPPO) to control the Cassava Mosaic Disease (CMD) spread and reduce its threats to cassava industry in Cambodia.