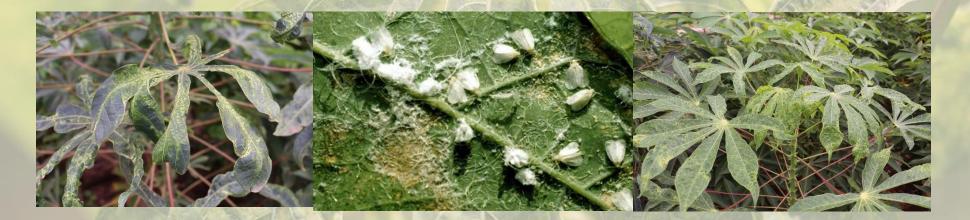

#### ១. ពេងសញ្ញា

**រោគសញ្ញាភាគច្រើន** គឺពណ៌មិនប្រក្រតីនៃស្លឹកដែលប្រែប្រួលពីពណ៌បៃតងព្រលែតទៅលឿង។ ដើមដែលរងការបំផ្លាញខ្លាំងមានសភាពក្រិនតឿ និងលូតលាស់យឺត។ ស្លឹកមានទំហំតូច ហើយនៅលើស្លឹកមានស្នាមអុចៗដូចៗដ្ទាជាលក្ខណៈឯកសណ្ឋានហើយភាគច្រើនមាននៅគល់ស្លឹក។

រោគសញ្ញាបំផ្លាញលើស្លឹក

(រូបខាងឆ្វេងចម្ការដំឡូងនៅខេត្តរតនតិរី រូបកណ្តាលចម្ការដំឡូងនៅខេត្តក្រចេះ រូបខាងស្តាំចម្ការដំឡូងនៅខេត្តត្បូងឃ្មុំ រូបភាពដោយអង្គការ FAO)

#### ២. អត្តរទទួទ

- ជំងឺនេះឆ្លងតាមរយៈ៖
- យកពូជដែលមានជំងឺមក
- 🔹 ឆ្លងតាមរយៈរុយសជាភ្នាក់ងារចម្លង
- ពីដើមមានជំងឺទៅដើមមានសុខភាពល្អ

យសដែលជាភ្នាក់ងារចម្លងជំងឺ