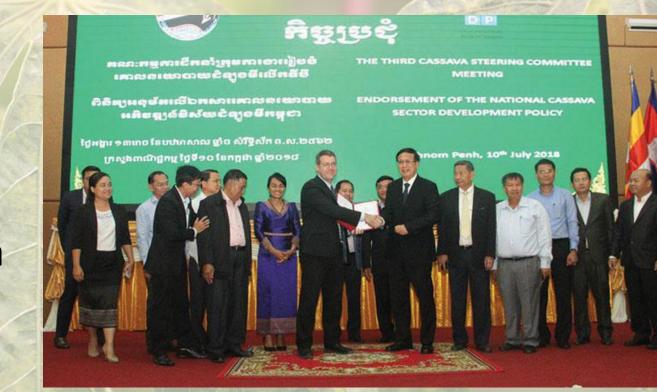

#### National strategy for cassava industry launche

The government has officially launched its new strategy for the cassava industry (2018-2022), which aims to position Cambodia as a reliable supplier of cassavabased products to the global market.