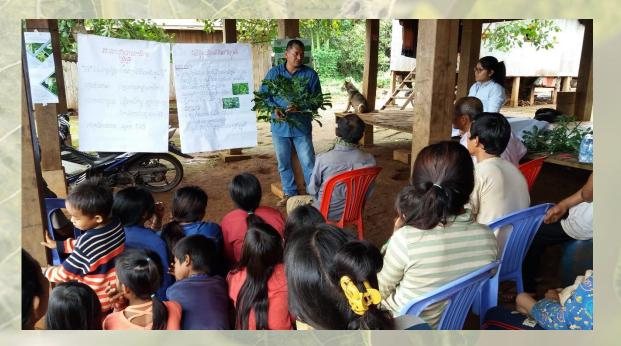

### International Collaboration

- The project has completed several activities and outputs:
  - Conducted technical training workshops on surveillance and planning for CMD including sampling procedures and operationalization of field e-surveillance using p-trackers.
  - Supported and set-up PCR/ELISA facilities for the identification of CMD viruses at NPPO laboratory and trained laboratory technicians on the uses of PCR/ELISA for virus characterization.
  - Established FFS to facilitate the experiential learning process for farmers by using IPM approach for the control of CMD
  - Produced information, education and communication (IEC) materials for awareness raising on CMD (leaflet, poster and educational video clip).
  - Disseminated knowledge, good practices and lessons learnt on CMD management through farmer field days and dissemination workshop

### Famer Field Day In Tboung Khmum province

- Educational video clip "Managing Cassava Mosaic Disease (CMD)
  - Produced by GDA within the framework of the project that supported by FAO
  - This video broadly shared by Facebook, Youtube and TV.