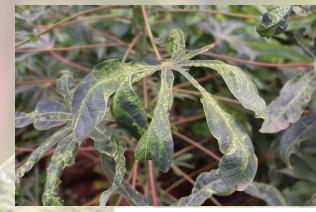

#### ១. ពេងសញ្ញា

**រោគសញ្ញាភាគច្រើន** គឺពណ៌មិនប្រក្រតីនៃស្លឹកដែលប្រែប្រួលពីពណ៌បៃតងព្រលែតទៅលឿង។ ដើមដែលរងការបំផ្លាញខ្លាំងមានសភាពក្រិនតឿ និងលូតលាស់យឺត។ ស្លឹកមានទំហំតូច ហើយនៅលើស្លឹកមានស្នាមអុចៗដូចៗដ្ទាជាលក្ខណៈឯកសណ្ឋានហើយភាគច្រើនមាននៅគល់ស្លឹក។

រោគសញ្ញាបំផ្លាញលើស្លឹក

(រូបខាងឆ្វេងចម្ការដំឡូងនៅខេត្តរតនតិរី រូបកណ្តាលចម្ការដំឡូងនៅខេត្តក្រចេះ រូបខាងស្តាំចម្ការដំឡូងនៅខេត្តត្បូងឃ្មុំ រូបភាពដោយអង្គការ FAO)