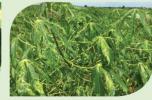

#### ១. ពេងសញ្ញា

**រោគសញ្ញាភាគច្រើន** គឺពណ៌មិនប្រក្រតីនៃស្លឹកដែលប្រែប្រួលពីពណ៌បៃតងព្រលែតទៅលឿង។ ដើមដែលរងការបំផ្លាញខ្លាំងមានសភាពក្រិនតឿ និងលូតលាស់យឺត។ ស្លឹកមានទំហំតូច ហើយនៅលើស្លឹកមានស្នាមអុចៗដូចៗដ្ទាជាលក្ខណៈឯកសណ្ឋានហើយភាគច្រើនមាននៅគល់ស្លឹក។

រោគសញ្ញាបំផ្លាញលើស្លឹក

(រូបខាងឆ្វេងចម្ការដំឡូងនៅខេត្តរតនតិរី រូបកណ្តាលចម្ការដំឡូងនៅខេត្តក្រចេះ រូបខាងស្តាំចម្ការដំឡូងនៅខេត្តត្បូងឃ្មុំ រូបភាពដោយអង្គការ FAO)